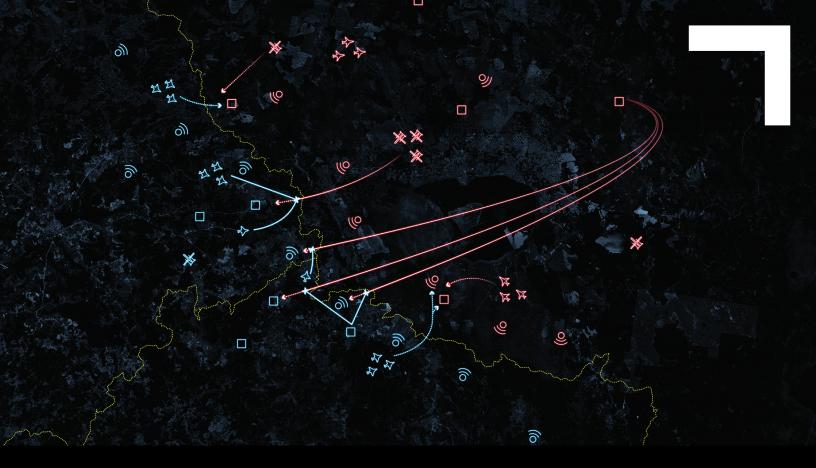

## **NEXT-GENERATION ARMY TRAINING**

Propelling Technology Into the Future

The U.S. Army faces a myriad of existing and emerging threats across the globe. To prepare for them, the service relies on Northrop Grumman's suite of advanced constructive training analysis tools. Through our proven history, innovation and collaboration with the U.S. military, we orchestrate advanced training exercises grounded in Army doctrine, tactics, techniques and procedures giving our soldiers the most realistic scenarios to train with.

## **MCTP SUPPORT PRIORITIES**

- Provide complex, advanced and multi-domain exercise scenarios in support of readiness and training priorities for U.S. Army Forces Command and U.S. Army Training and Doctrine Command.
- Leverage mission partner environment networks and solutions that strengthen joint and allied partnerships and participation.
- Enable all aspects of multi-domain training environments that integrate live, virtual and constructive elements to enhance realism, rigor and immersion, as well as facilitate multi-echelon training from Brigade through Theater Army while reducing costs.
- With a laser focus on performance, we harness the power of our people, processes and tools to create operational efficiencies and deliver solutions that solve the Army's toughest training problems.