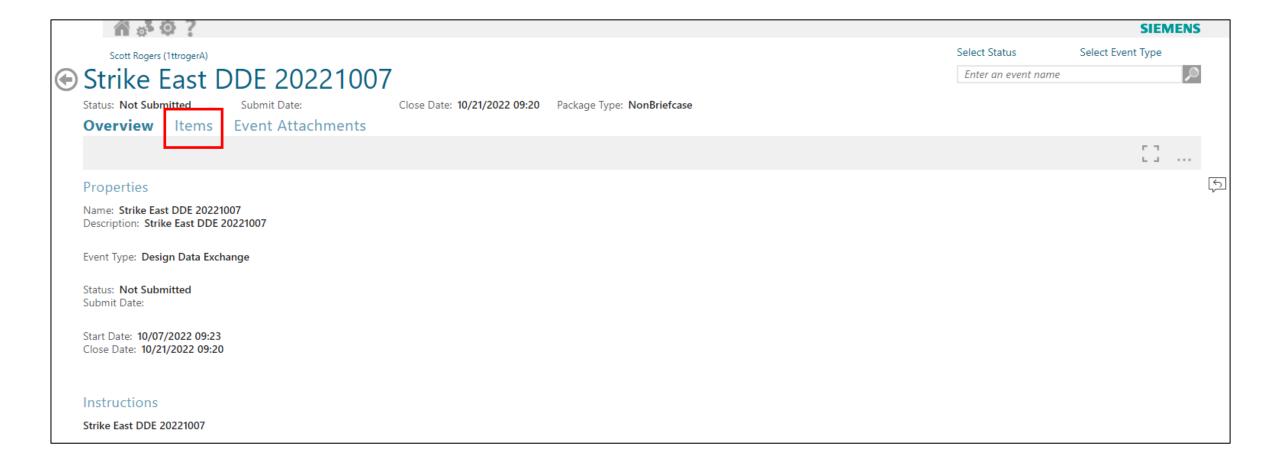

## Work Instructions For Supplier Access to Supplier Collaboration Foundation

- 1) To access the event, click on the hyperlink in the email you received
- 2) Once authenticated you will be taken to the actual event (see below)
- 3) Click on Items