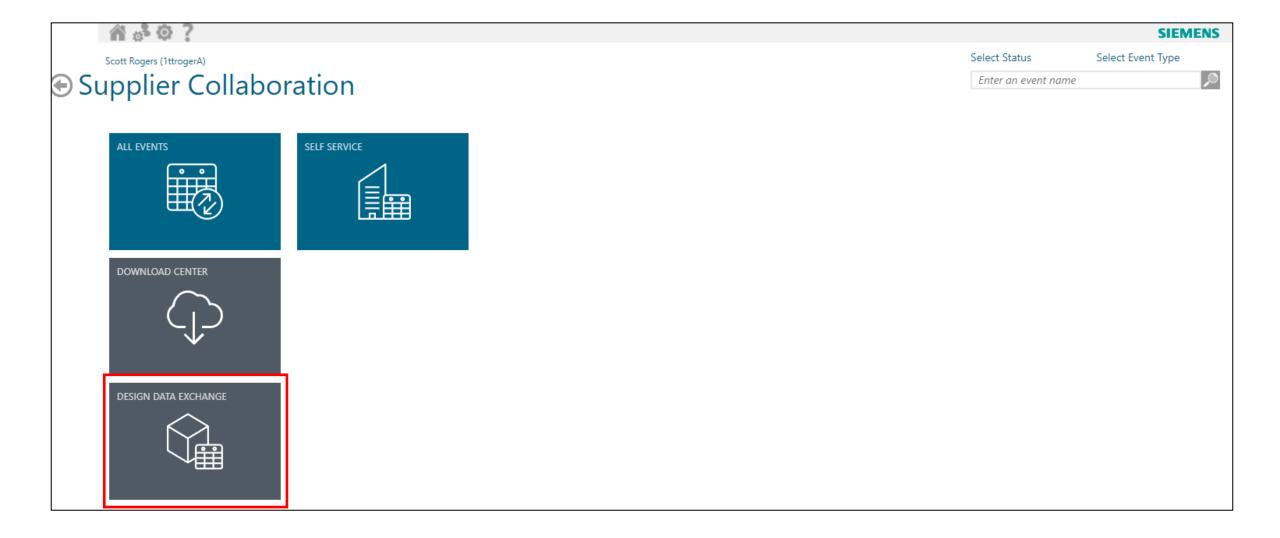

## 1) At any time, you can click on the Home Icon

1) Once on the Home Page click on the Design Data Exchange tile to be taken to a list of available data exchanges

1) After clicking on the Design Data Exchange tile a list of all available events is displayed