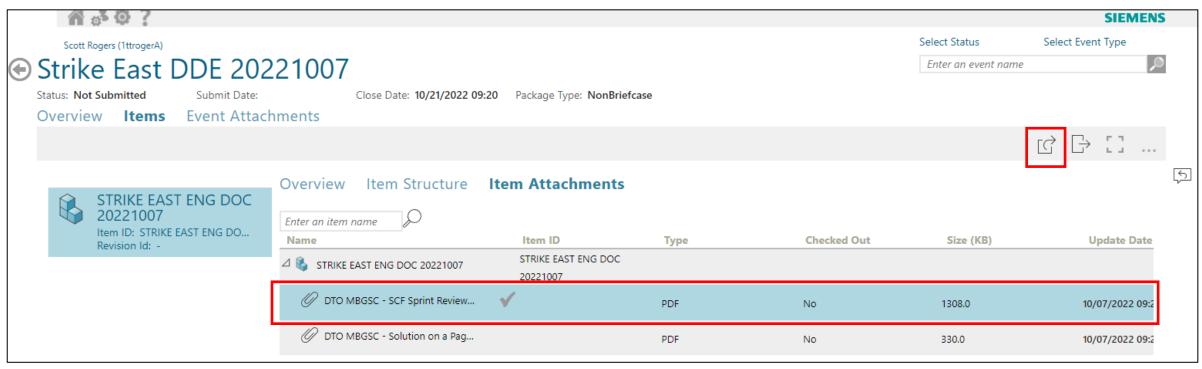

- 1) You are now at the Event Items
- 2) Click on Item Attachments

- 1) You are now at the Event Item Attachments
- 2) Highlight the attachment you would like to open / download
- 3) Example below of highlighting just one attachment
- 4) Click the Open Icon
- 5) The document will open