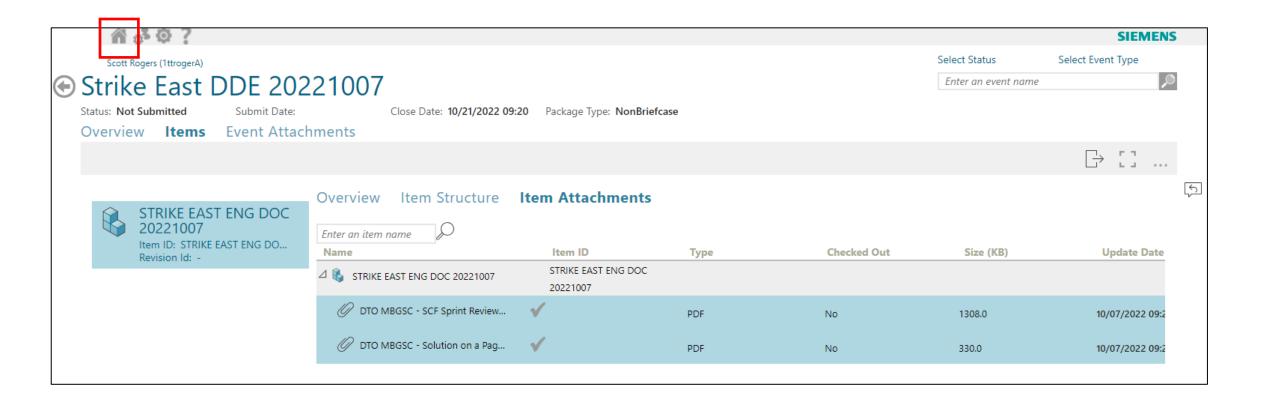

## 1) At any time, you can click on the Home Icon

1) Once on the Home Page click on the Design Data Exchange tile to be taken to a list of available data exchanges

1) After clicking on the Design Data Exchange tile a list of all available events is displayed