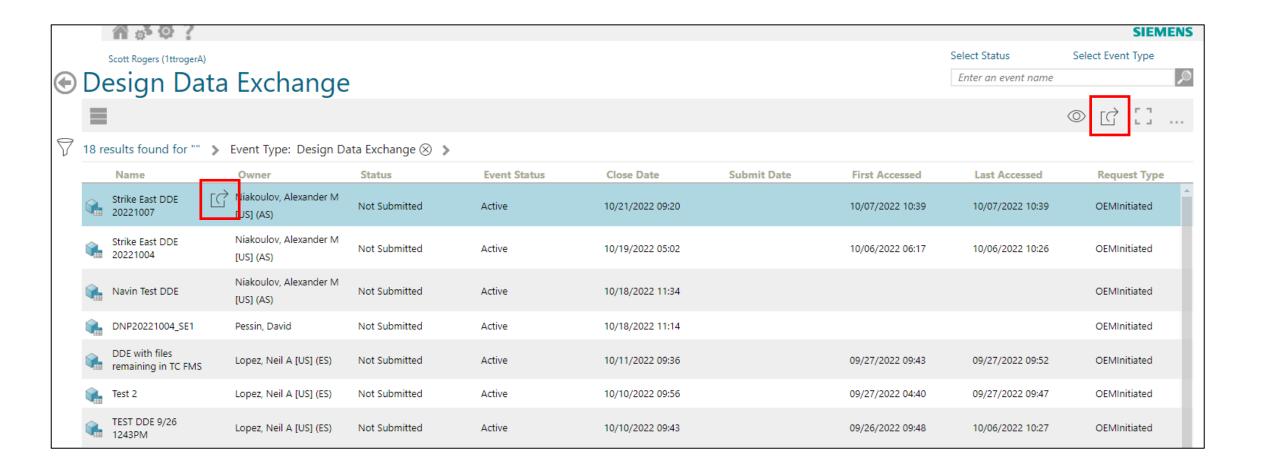

- 1) Select (highlight) an event
- 2) The Open Item Icon is available in two locations
- 3) Click on the Open Icon to be taken to the Event Summary