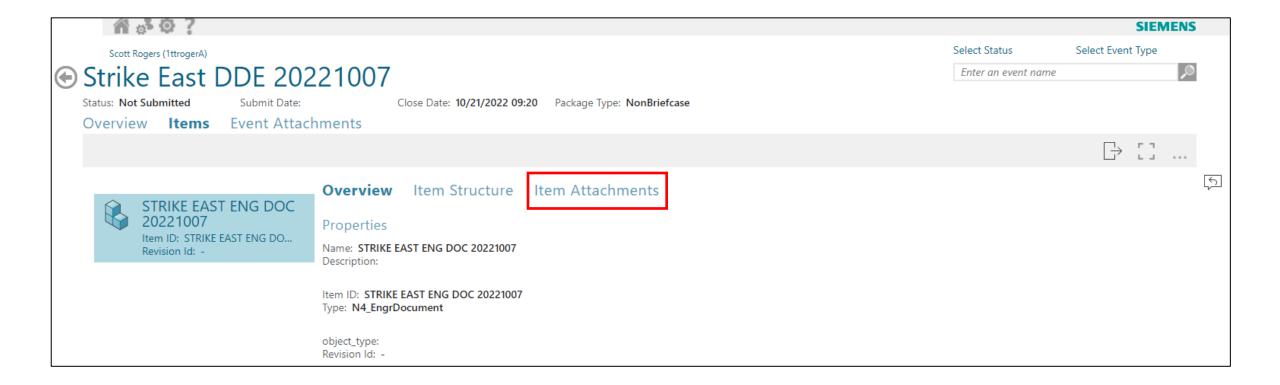

- 1) You are now at the Event Items
- 2) Click on Item Attachments

- 1) You are now at the Event Item Attachments
- 2) Highlight the attachment you would like to open / download
- 3) Example below of highlighting just one attachment
- 4) Click the Open Icon
- 5) The document will open