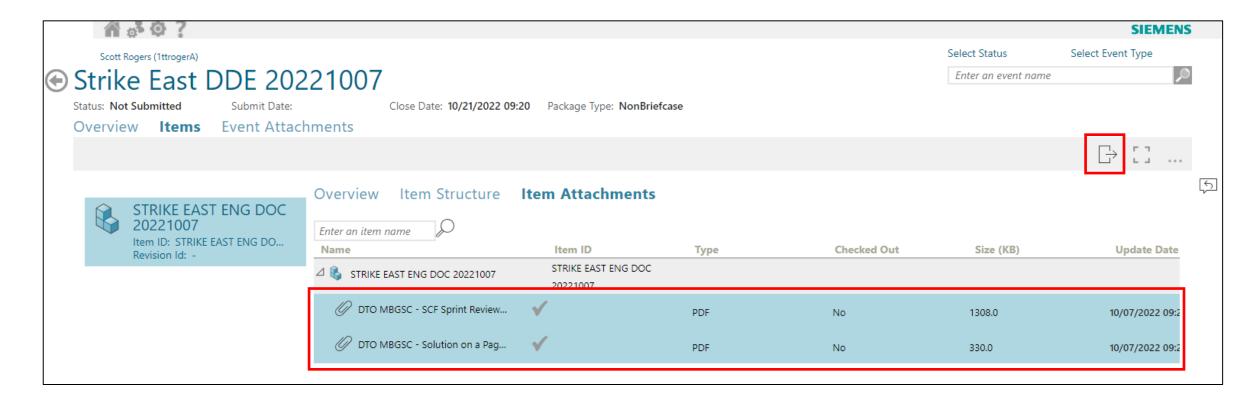

- 1) Highlight the attachments you would like to open / download
- 2) Example below of highlighting multiple attachments
- 3) Click the Open Icon
- 4) The documents will open