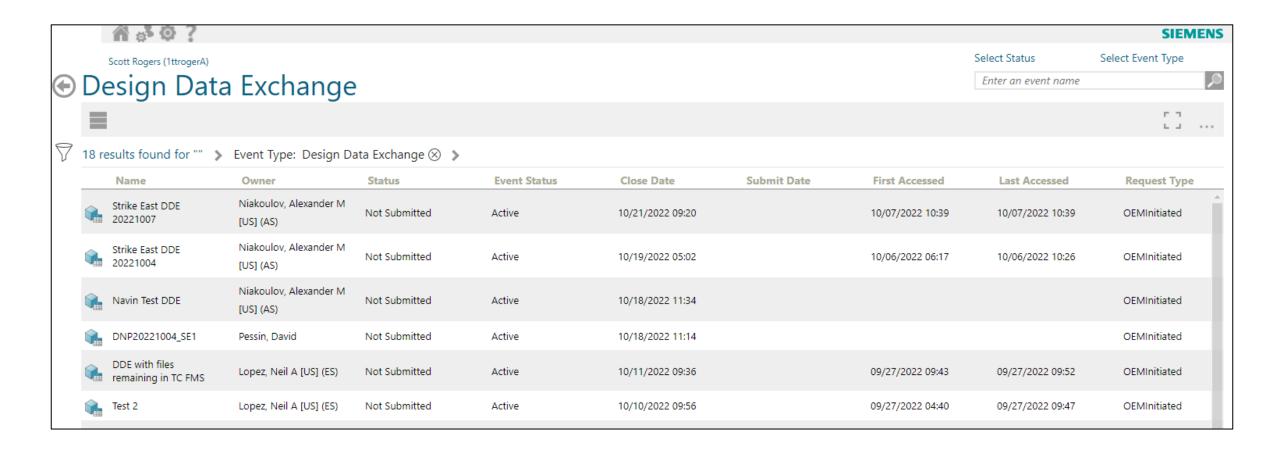

## 1) At any time, you can click on the Home Icon

1) Once on the Home Page click on the Design Data Exchange tile to be taken to a list of available data exchanges

1) After clicking on the Design Data Exchange tile a list of all available events is displayed