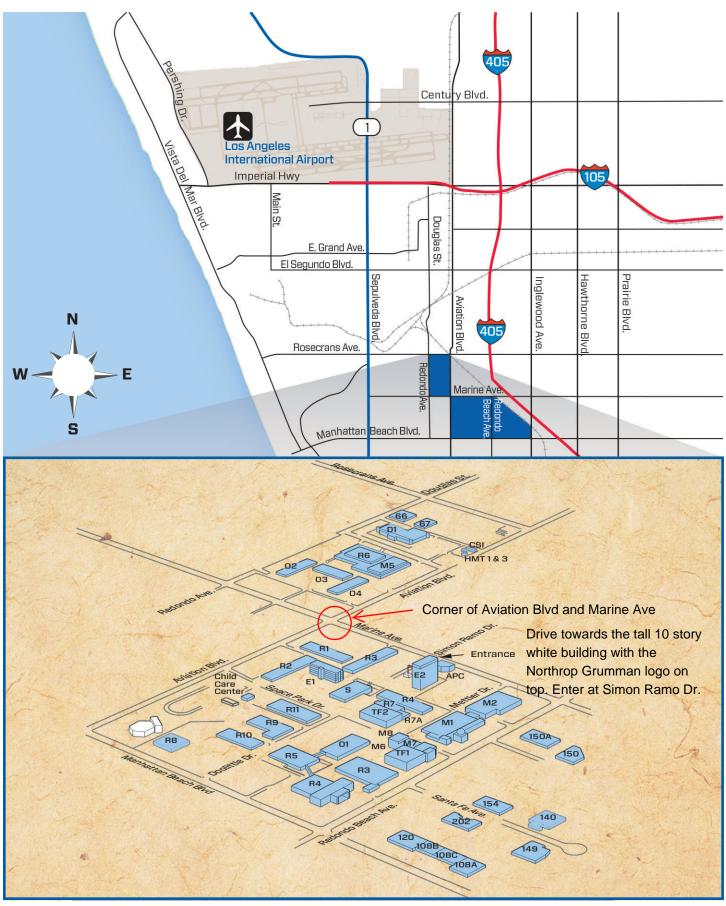

# Redondo Beach Site Map

### From Los Angeles International Airport

- Take Sepulveda Blvd. (south).
- Continue approximately 2.5 miles to Marine Ave.; turn left.
- Head east on Marine Ave. to Space Park; turn right into entrance on Simon Ramo Dr.

## From Century Blvd. heading East

- Turn right on Aviation Blvd.
- continue south on Aviation Blvd. approx. 4 miles to Marine Ave.; turn left.
- Turn right into entrance on Simon Ramo Dr.

### From I-405 heading North

- Take Inglewood Ave. exit.
- Turn right at off-ramp onto Inglewood Ave.
- Turn left on Marine Ave.
- Continue west and turn left into entrance on Simon Ramo Dr.

### From I-405 heading South

- Take Inglewood Ave. exit.
- Turn left at off-ramp onto Inglewood Ave.
- Turn left at Marine Ave.
- Continue west and turn left into entrance on Simon Ramo Dr.