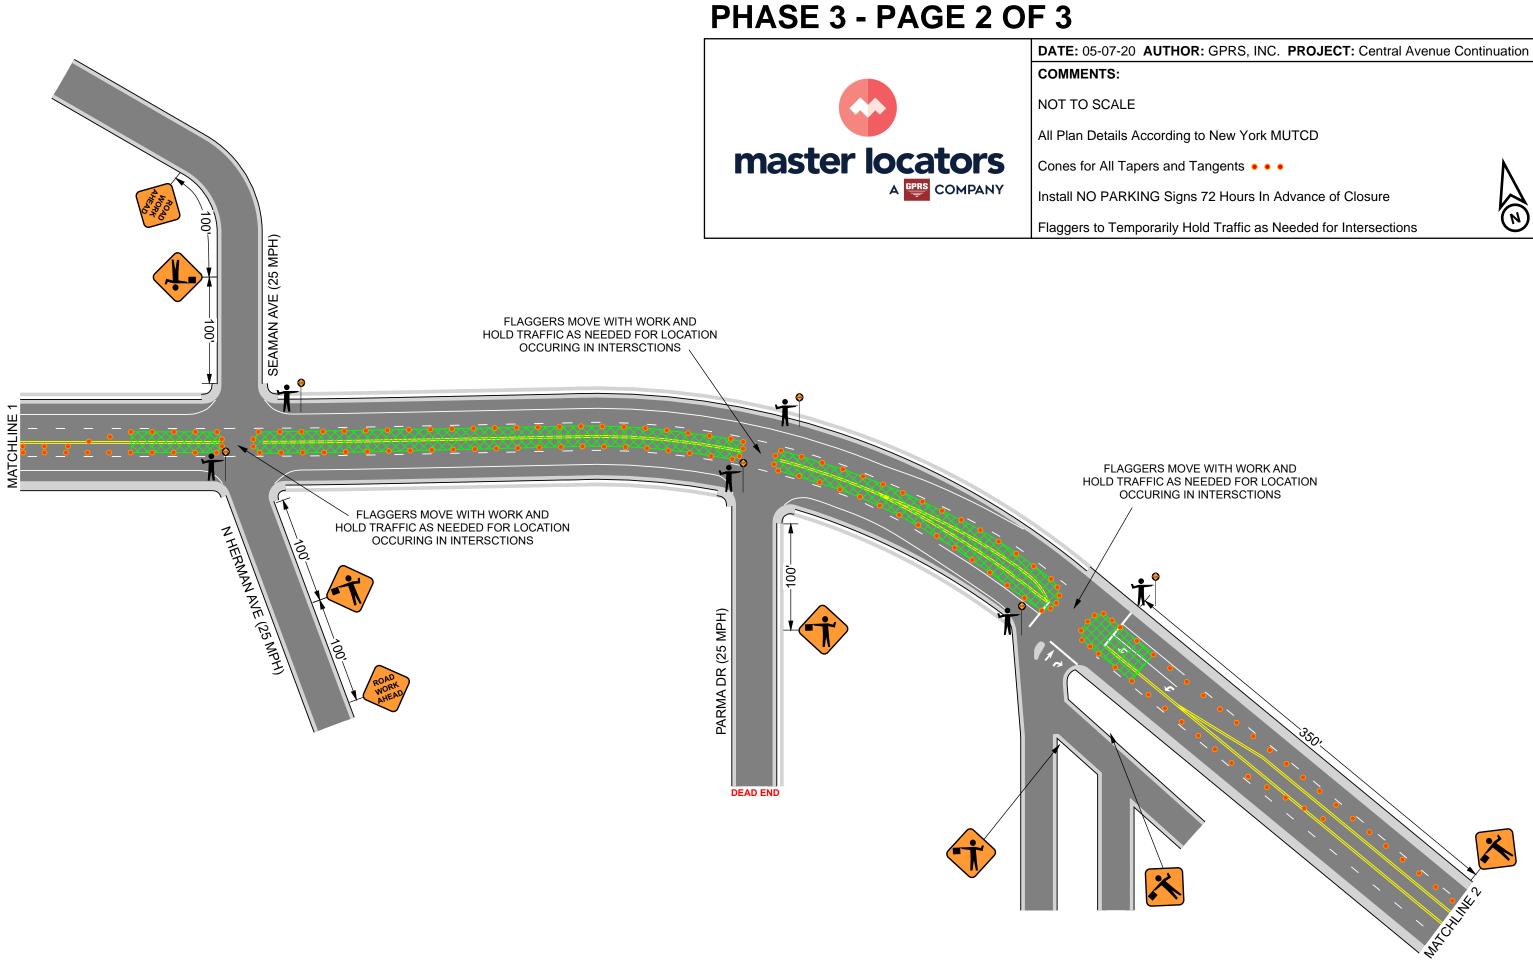

## PHASE 3 - PAGE 3 OF 3

### DATE: 05-07-20 AUTHOR: GPRS, INC. PROJECT: Central Avenue Continuation

All Plan Details According to New York MUTCD

Cones for All Tapers and Tangents • • •

Install NO PARKING Signs 72 Hours In Advance of Closure

Flaggers to Temporarily Hold Traffic as Needed for Intersections

N