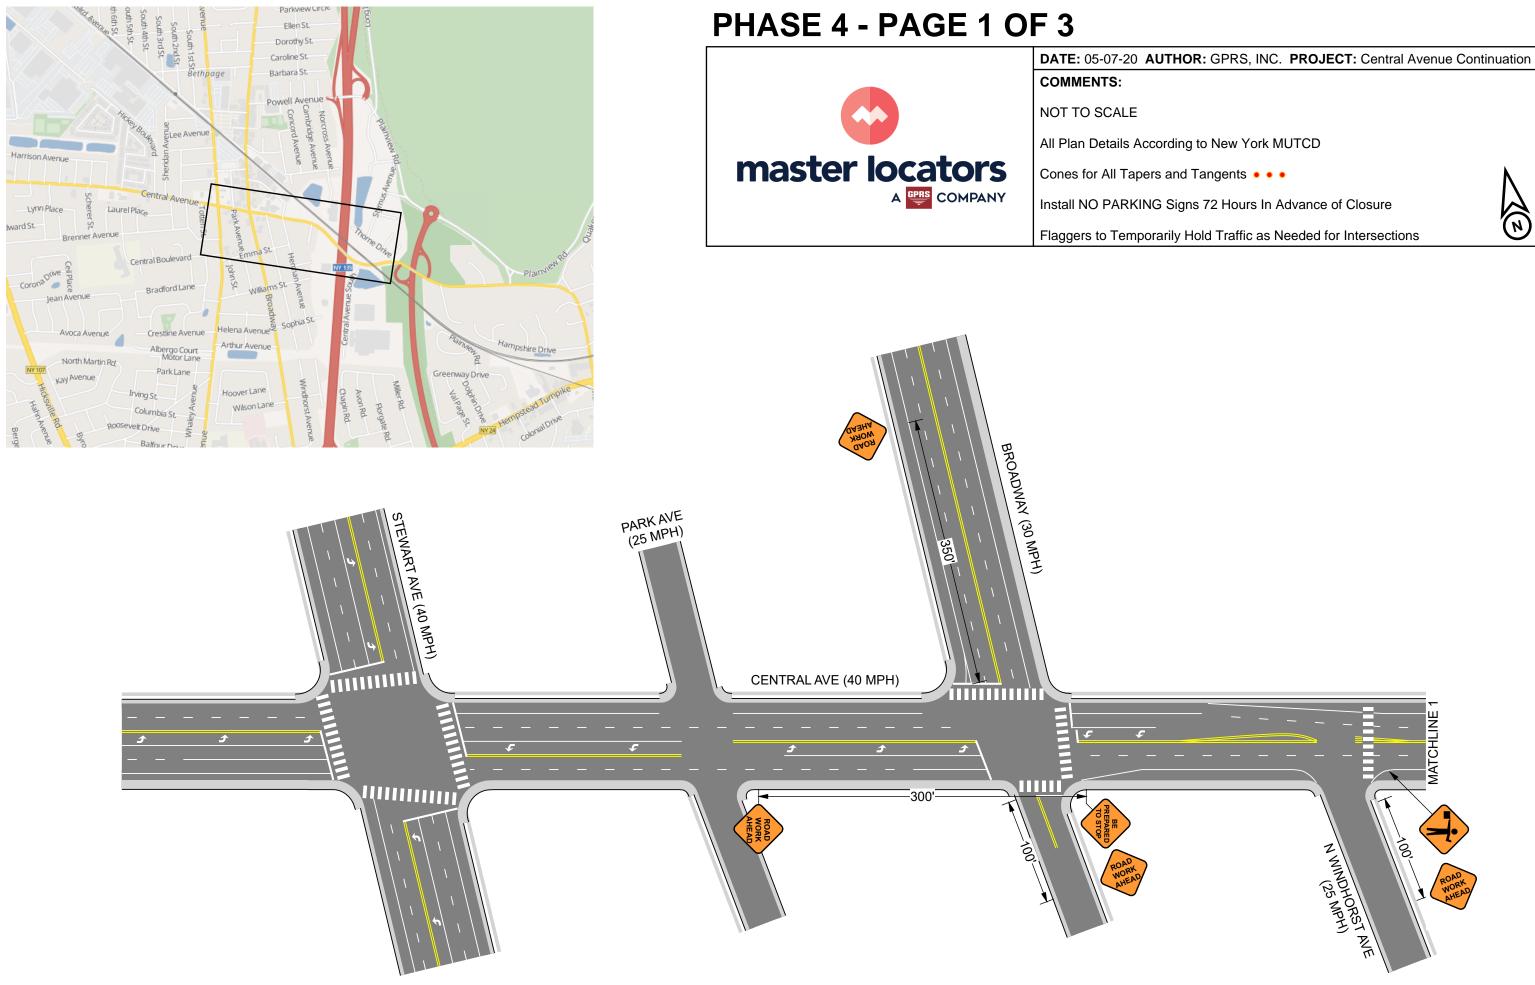

## PHASE 4 - PAGE 3 OF 3

### DATE: 05-07-20 AUTHOR: GPRS, INC. PROJECT: Central Avenue Continuation

All Plan Details According to New York MUTCD

Install NO PARKING Signs 72 Hours In Advance of Closure

Flaggers to Temporarily Hold Traffic as Needed for Intersections