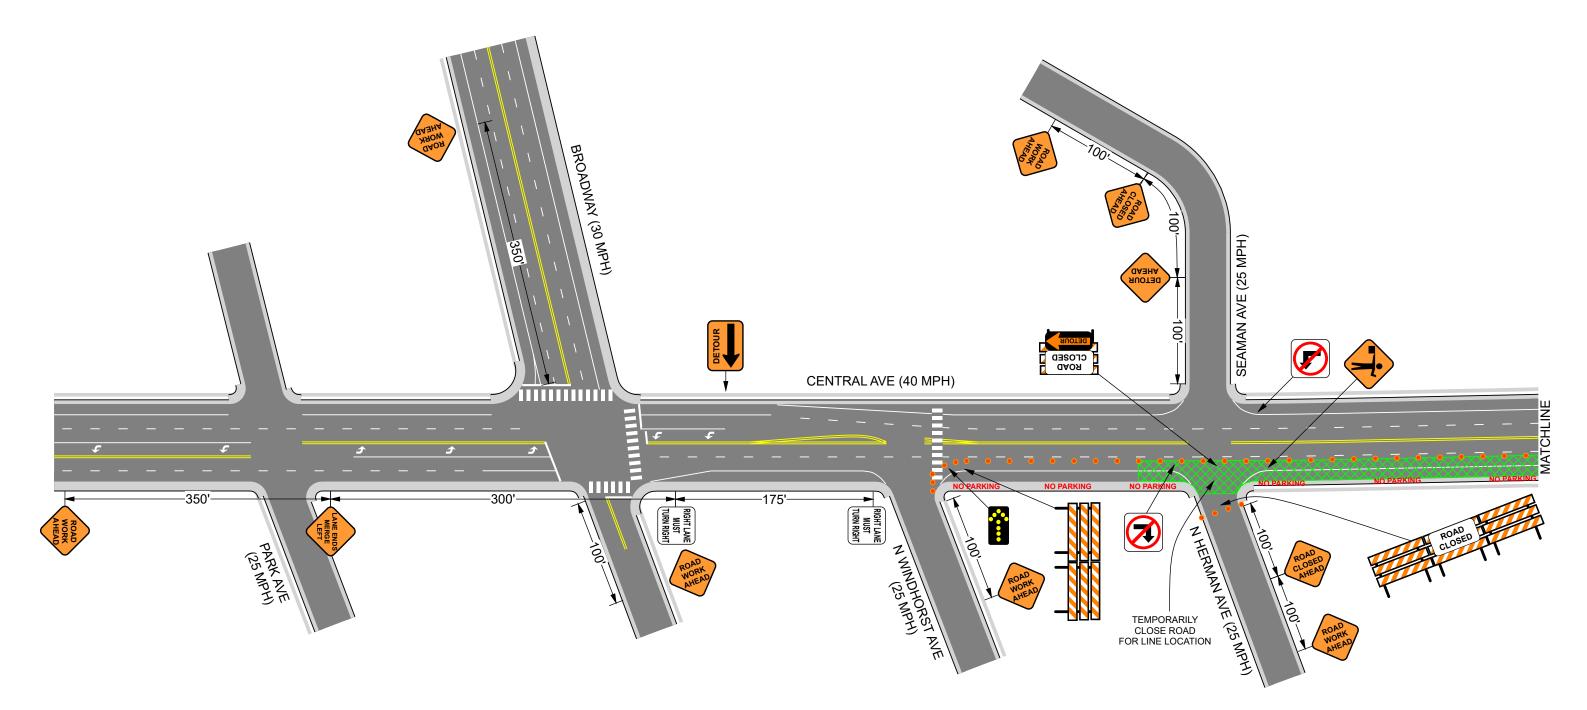

# PHASE 1 - PAGE 1 OF 3

### DATE: 05-07-20 AUTHOR: GPRS, INC. PROJECT: Central Avenue Continuation

All Plan Details According to New York MUTCD

## PHASE 1 - PAGE 2 OF 3