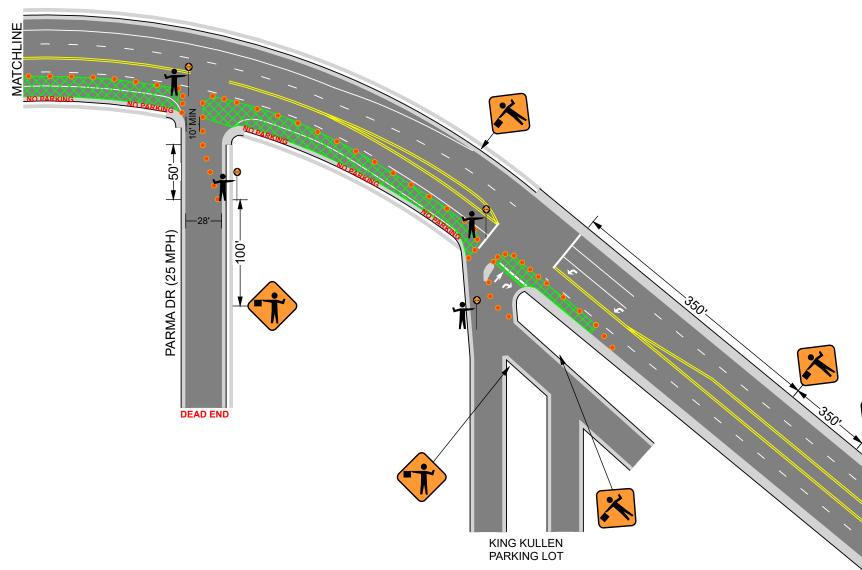

### DATE: 05-07-20 AUTHOR: GPRS, INC. PROJECT: Central Avenue Continuation

All Plan Details According to New York MUTCD

Cones for All Tapers and Tangents • • •

Install NO PARKING Signs 72 Hours In Advance of Closure

Flaggers to Temporarily Hold Traffic as Needed for Intersections

N