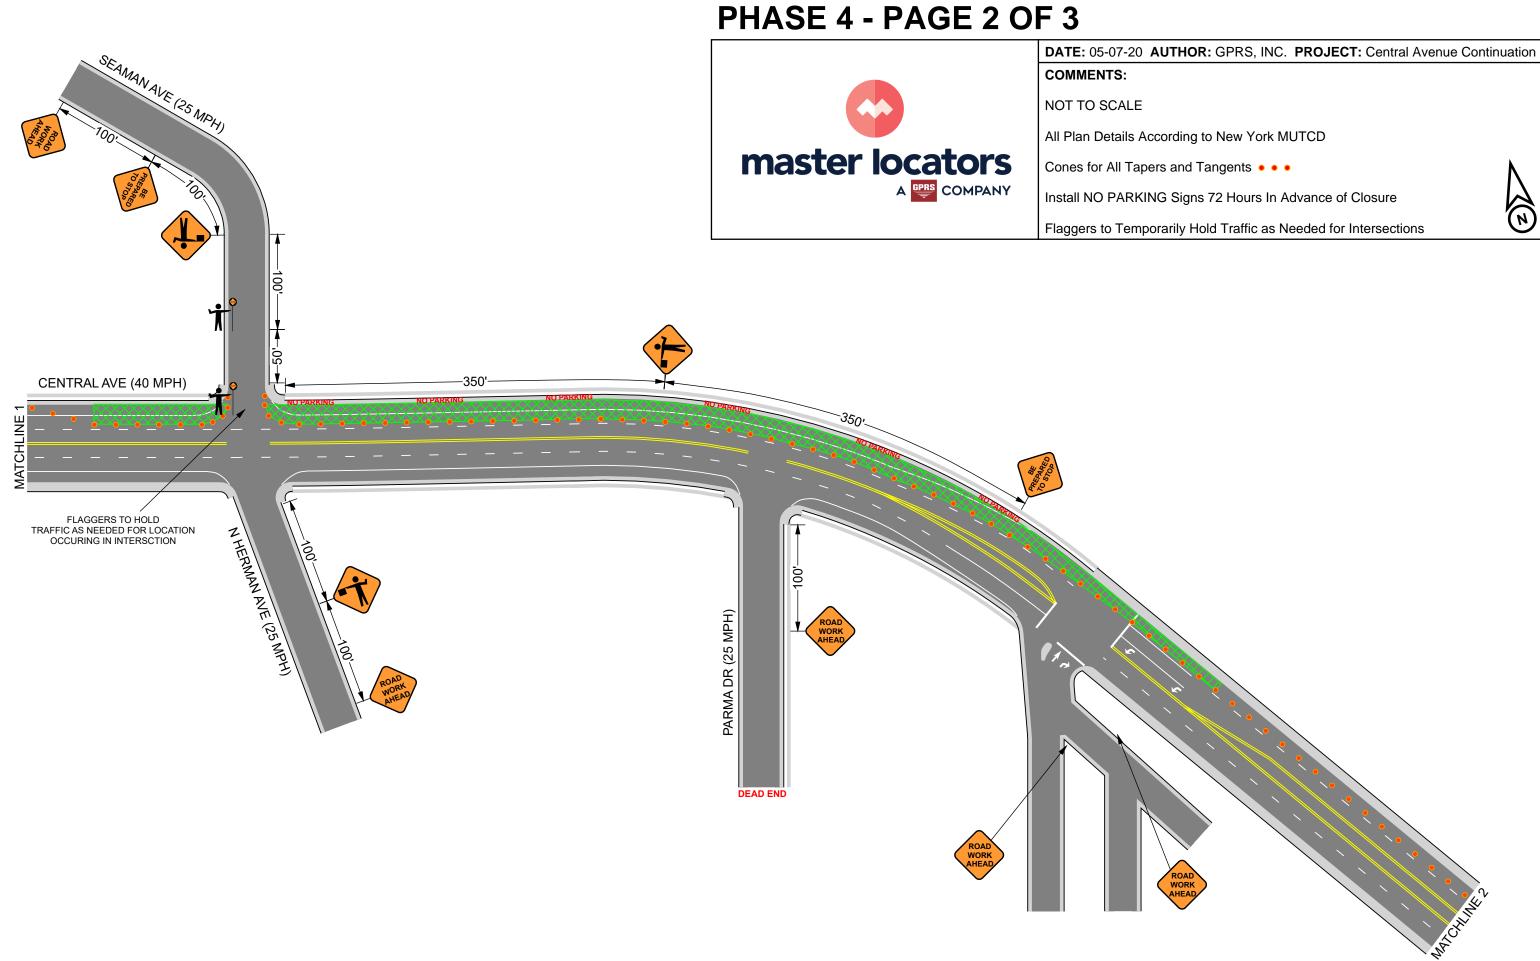

## PHASE 4 - PAGE 3 OF 3

### DATE: 05-07-20 AUTHOR: GPRS, INC. PROJECT: Central Avenue Continuation

All Plan Details According to New York MUTCD

Install NO PARKING Signs 72 Hours In Advance of Closure

Flaggers to Temporarily Hold Traffic as Needed for Intersections