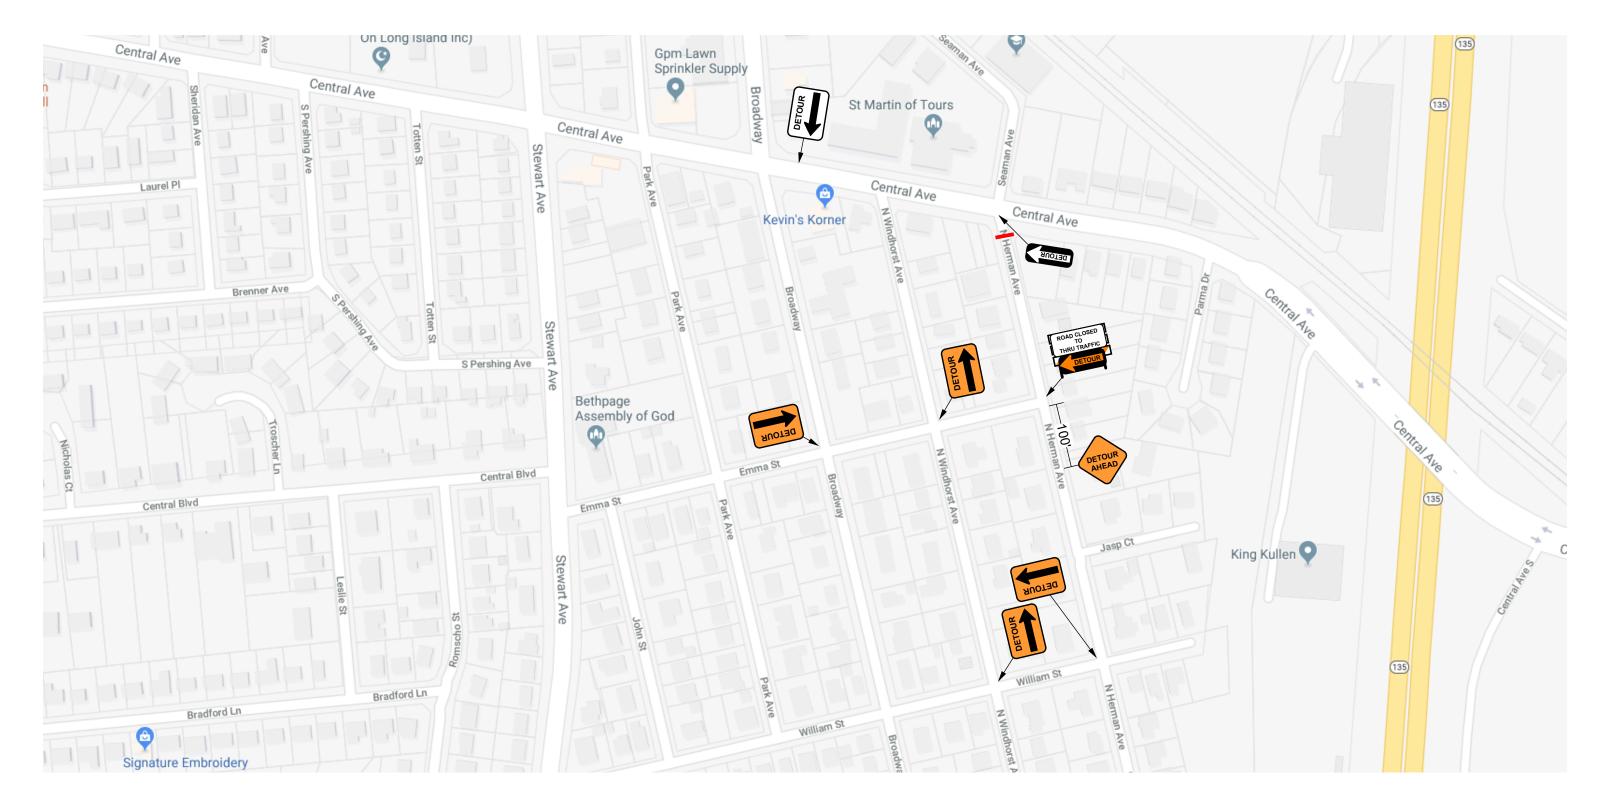

## PHASE 4 - PAGE 3 OF 3

### DATE: 05-07-20 AUTHOR: GPRS, INC. PROJECT: Central Avenue Continuation

All Plan Details According to New York MUTCD

Install NO PARKING Signs 72 Hours In Advance of Closure

Flaggers to Temporarily Hold Traffic as Needed for Intersections