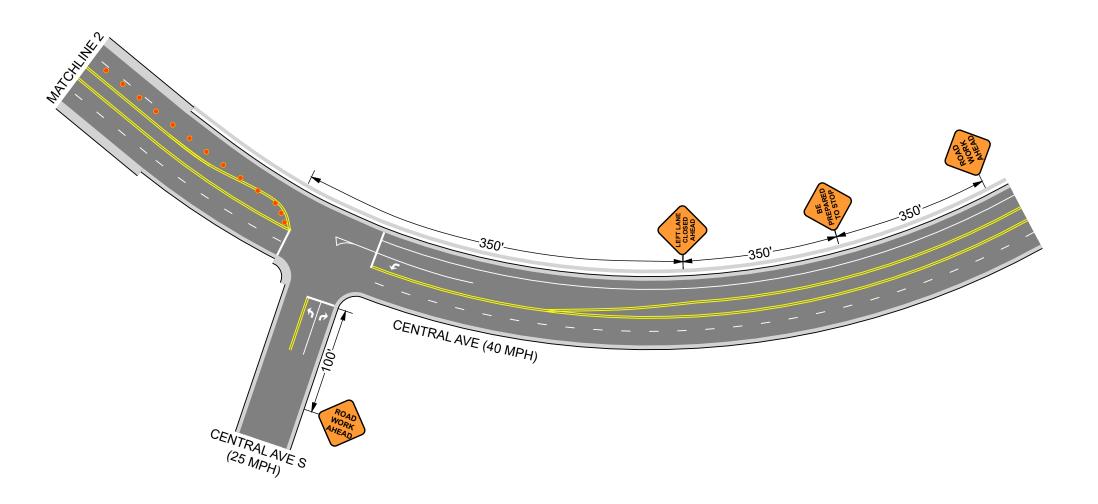

## PHASE 3 - PAGE 3 OF 3

### DATE: 05-07-20 AUTHOR: GPRS, INC. PROJECT: Central Avenue Continuation

All Plan Details According to New York MUTCD

Cones for All Tapers and Tangents • • •

Install NO PARKING Signs 72 Hours In Advance of Closure

Flaggers to Temporarily Hold Traffic as Needed for Intersections

N