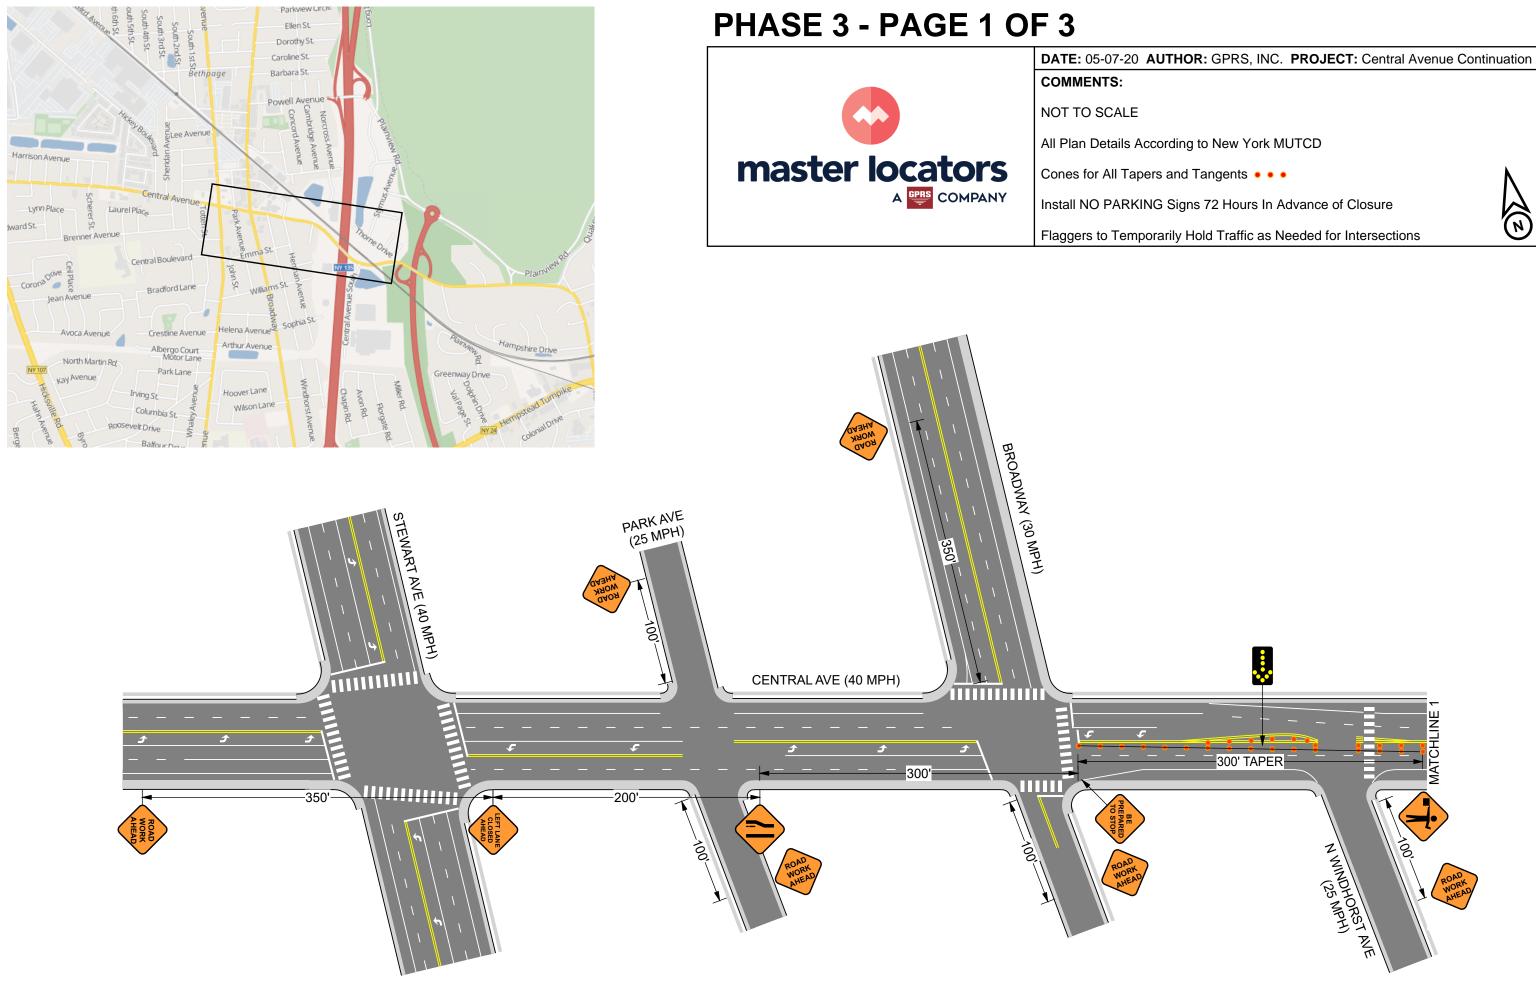

## PHASE 3 - PAGE 3 OF 3

### DATE: 05-07-20 AUTHOR: GPRS, INC. PROJECT: Central Avenue Continuation

All Plan Details According to New York MUTCD

Cones for All Tapers and Tangents • • •

Install NO PARKING Signs 72 Hours In Advance of Closure

Flaggers to Temporarily Hold Traffic as Needed for Intersections

N